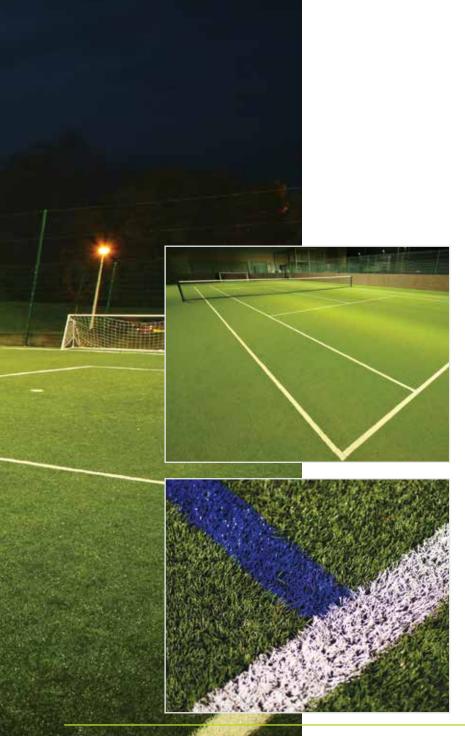

At Clements Hall Leisure Centre, the existing 45m x 34m artificial grass surface was removed and replaced with a new 42mm 3G artificial turf for football, installed over the current shock pad, with line markings for one 9 a side pitch and two cross pitches. Block walling and fencing were replaced with 3m rebound quality rigid panel weld mesh fencing supplemented to a height of 5 metres by heavy duty netting.

The 37m x 37m polymeric hard court area at Rayleigh Leisure Centre has been overlaid with an 18mm sand-dressed artificial turf, which is line marked for two tennis courts and D's for 5 a side football. Repairs were also carried out to the existing weld mesh perimeter fencing.