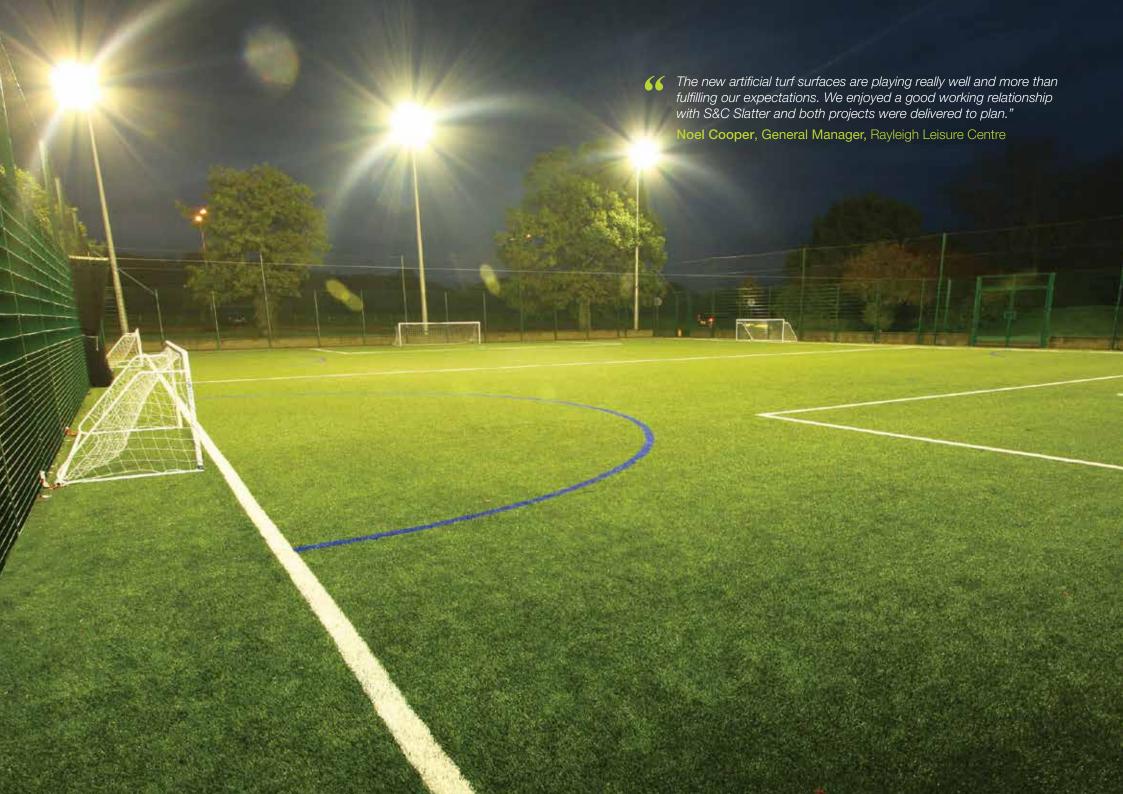

At Clements Hall Leisure Centre, the existing 45m x 34m artificial grass surface was removed and replaced with a new 42mm 3G artificial turf for football, installed over the current shock pad, with line markings for one 9 a side pitch and two cross pitches. Block walling and fencing were replaced with 3m rebound quality rigid panel weld mesh fencing supplemented to a height of 5 metres by heavy duty netting.

The 37m x 37m polymeric hard court area at Rayleigh Leisure Centre has been overlaid with an 18mm sand-dressed artificial turf, which is line marked for two tennis courts and D's for 5 a side football. Repairs were also carried out to the existing weld mesh perimeter fencing.